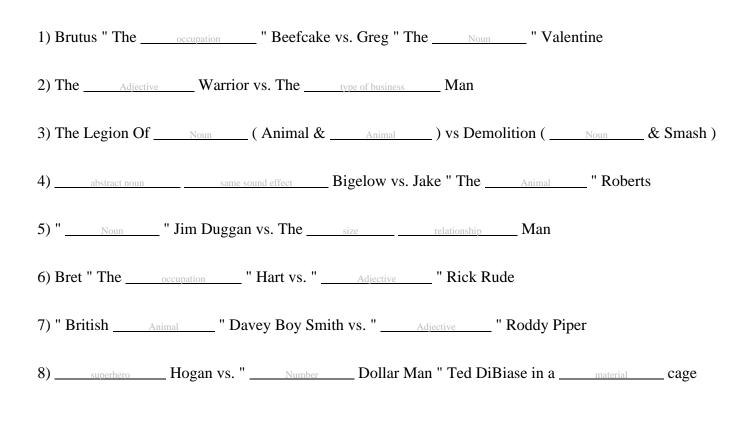

## **Twisted Classic Wrestling Card**

| 1.  | Verb Base Form    |
|-----|-------------------|
| 2.  | Occupation        |
| 3.  | Noun              |
| 4.  | Adjective         |
| 5.  | Type Of Business  |
| 6.  | Noun              |
| 7.  | Animal            |
| 8.  | Noun              |
| 9.  | Abstract Noun     |
| 10. | Same Sound Effect |
| 11. | Animal            |
| 12. | Noun              |
| 13. | Size              |
| 14. | Relationship      |
| 15. | Occupation        |
| 16. | Adjective         |
| 17. | Animal            |
| 18. | Adjective         |
| 19. | Superhero         |
| 20. | Number            |
| 21. | Material          |

## **Twisted Classic Wrestling Card**

From the annals of wrestling history, here is an imaginary card. You can <u>Verb Base Form</u> the winners.

©2025 WordBlanks.com · All Rights Reserved.